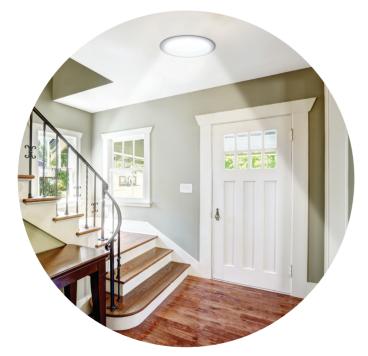

# Bringing light into lives

1300 SKYSPAN www. skyspan.com.au

# How it works....

Bright Sunlight rays penetrate the crystal clear dome, filtering 99% of harmful UV rays.

#### **Ray Attractor**

Mirror like ray attractor with 98% reflectivity catches the suns rays and bounces them down the shaft.

> Light travels down the highly reflective flexible tube.

Light enters the room via the diffuser which evenly spreads the goodness of the natural light.