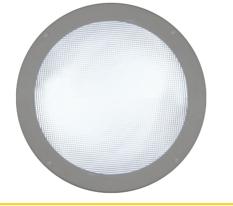

#### **PRISMAT®**

- Cost effective
- Even light distribution
- Frosted prismatic look
- Most widely used

- New and modern
- Soft, warm light
- White matt surface
- Convex shape