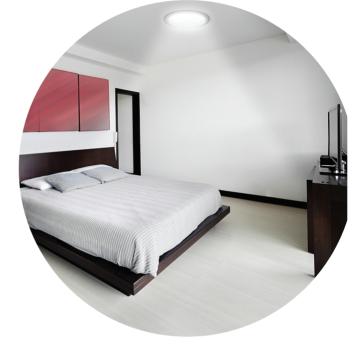

# Bringing light into lives

1300 SKYSPAN www. skyspan.com.au

# How it works....

Bright Sunlight rays penetrate the crystal clear dome, filtering 99% of harmful UV rays.

#### **Ray Attractor**

Mirror like ray attractor with 98% reflectivity catches the suns rays and bounces them down the shaft.

> Light travels down the highly reflective flexible tube.

Light enters the room via the diffuser which evenly spreads the goodness of the natural light.