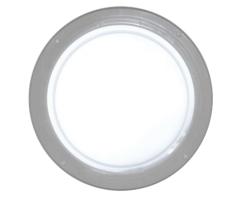

#### **PRISMAT®**

- Cost effective
- Even light distribution
- Frosted prismatic look
- Most widely used

- New and modern
- Soft, warm light
- White matt surface
- Convex shape