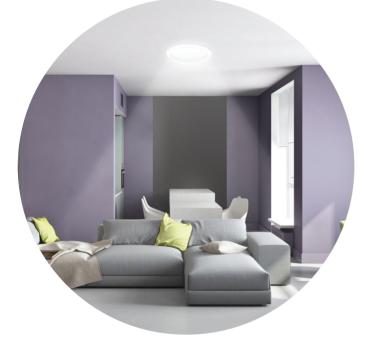

# Bringing light into lives

1300 SKYSPAN www. skyspan.com.au

# How it works....

Bright Sunlight rays penetrate the crystal clear dome, filtering 99% of harmful UV rays.

#### **Ray Attractor**

Mirror like ray attractor with 98% reflectivity catches the suns rays and bounces them down the shaft.

> Light travels down the highly reflective flexible tube.

Light enters the room via the diffuser which evenly spreads the goodness of the natural light.