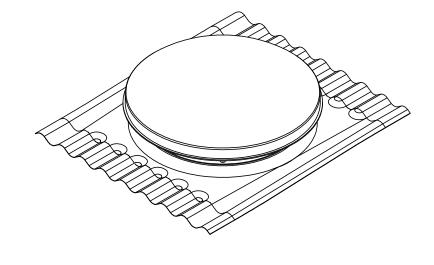

| ISOMETRIC VIEW |             |           |            |                   |  |  |  |  |  |
|----------------|-------------|-----------|------------|-------------------|--|--|--|--|--|
|                |             |           |            |                   |  |  |  |  |  |
|                |             |           |            |                   |  |  |  |  |  |
|                |             |           |            |                   |  |  |  |  |  |
|                |             |           |            |                   |  |  |  |  |  |
|                |             |           |            |                   |  |  |  |  |  |
| SUNPIPE        | E TUBELIGHT | - CORRUGA | TED (VENTE | D)                |  |  |  |  |  |
| PAN<br>T CODE  | A (mm)      | B (mm)    | NØ (mm)    | VENTING<br>SYSTEM |  |  |  |  |  |
| CSFSK          | 653         | 750       | 400        | YES               |  |  |  |  |  |
|                |             |           |            |                   |  |  |  |  |  |