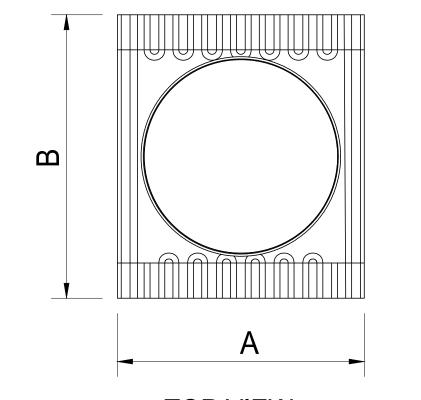

TOP VIEW

SIDE VIEW

SKYSPAN PRODUCT CODE

TLV400CSFSK

| N          |
|------------|
| FRONT VIEW |

LEGEND:

A= WIDTH B= LENGTH

N= NOMINAL SIZE

| ISOMETRIC VIEW |             |           |            |                   |  |  |  |  |  |
|----------------|-------------|-----------|------------|-------------------|--|--|--|--|--|
|                |             |           |            |                   |  |  |  |  |  |
|                |             |           |            |                   |  |  |  |  |  |
|                |             |           |            |                   |  |  |  |  |  |
|                |             |           |            |                   |  |  |  |  |  |
|                |             |           |            |                   |  |  |  |  |  |
| SUNPIPE        | E TUBELIGHT | - CORRUGA | TED (VENTE | D)                |  |  |  |  |  |
| PAN<br>T CODE  | A (mm)      | B (mm)    | NØ (mm)    | VENTING<br>SYSTEM |  |  |  |  |  |
| CSFSK          | 653         | 750       | 400        | YES               |  |  |  |  |  |
|                |             |           |            |                   |  |  |  |  |  |