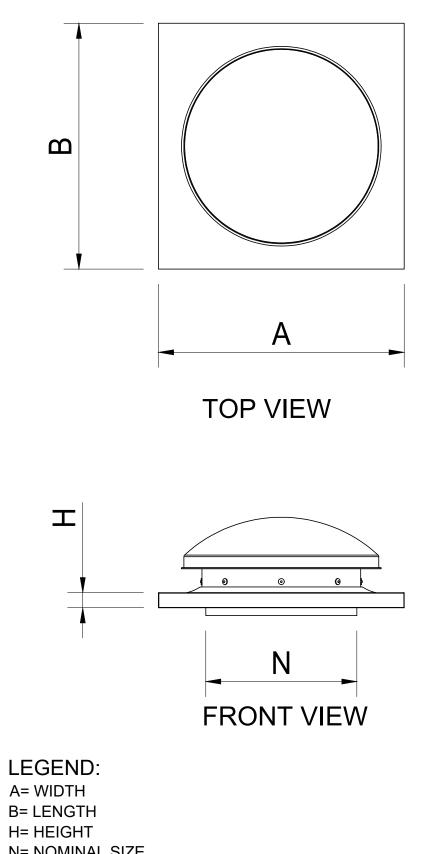

| ٥ |
|---|
| © |
|   |

SIDE VIEW

| SUNPIPE TUBELIGHT - METALDECK (VENTED) |        |        |        |         |                   |  |  |  |
|----------------------------------------|--------|--------|--------|---------|-------------------|--|--|--|
| SKYSPAN<br>PRODUCT CODE                | A (mm) | B (mm) | H (mm) | NØ (mm) | VENTING<br>SYSTEM |  |  |  |
| TLV400AUFSK                            | 650    | 650    | 40     | 400     | YES               |  |  |  |

| N= NOMINAL SIZE                                                         |           |        |                                                                                        |                               |                                               |
|-------------------------------------------------------------------------|-----------|--------|----------------------------------------------------------------------------------------|-------------------------------|-----------------------------------------------|
| DO NOT SCALE DRAWINGS, USE FIGURED DIMENSIONS Rev. Issue / Amendment By | App. Date | Client | Project<br>ONLINE PRODUCT OVERVIEW<br>Title<br>SUNPIPE TUBELIGHT METALDECK<br>(VENTED) | Date<br> 9/03/19<br>awing No. | Designed<br>RLF<br>Drawn<br>KC<br>Amdt.<br>P1 |