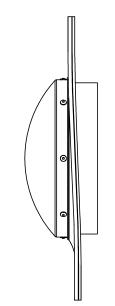

TOP VIEW





SIDE VIEW

| SUNPIPE TUBELIGHT - CORRUGATED |        |        |         |                   |  |  |  |
|--------------------------------|--------|--------|---------|-------------------|--|--|--|
| SKYSPAN<br>PRODUCT CODE        | A (mm) | B (mm) | NØ (mm) | VENTING<br>SYSTEM |  |  |  |
| TL300CSFSK                     | 585    | 650    | 300     | NO                |  |  |  |
| TL400CSFSK                     | 653    | 750    | 400     | NO                |  |  |  |
| TL500CSFSK                     | 735    | 850    | 500     | NO                |  |  |  |

| N - |
|-----|

FRONT VIEW

## LEGEND:

A= WIDTH

B= LENGTH

N= NOMINAL SIZE

| DO NOT SCALE DRAWINGS, USE FIGURED DIMENSIONS