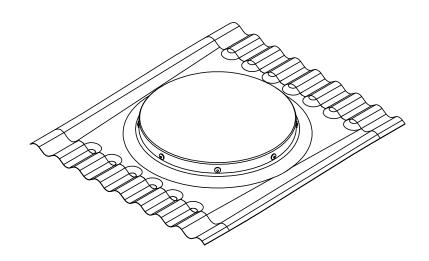

TOP VIEW





SIDE VIEW

| SUNPIPE TUBELIGHT - CORRUGATED |        |        |         |                   |  |  |  |
|--------------------------------|--------|--------|---------|-------------------|--|--|--|
| SKYSPAN<br>PRODUCT CODE        | A (mm) | B (mm) | NØ (mm) | VENTING<br>SYSTEM |  |  |  |
| TL300CSFSK                     | 585    | 650    | 300     | NO                |  |  |  |
| TL400CSFSK                     | 653    | 750    | 400     | NO                |  |  |  |
| TL500CSFSK                     | 735    | 850    | 500     | NO                |  |  |  |

| N - |
|-----|

FRONT VIEW

## LEGEND:

A= WIDTH

B= LENGTH

N= NOMINAL SIZE

| DO NOT SCALE DRAWINGS, USE FIGURED DIMENSIONS