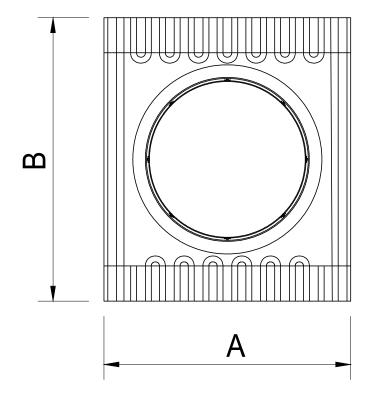

TOP VIEW

SIDE VIEW

| SUNPIPE TUBELIGHT - CORRUGATED |        |        |         |                   |  |  |  |
|--------------------------------|--------|--------|---------|-------------------|--|--|--|
| SKYSPAN<br>PRODUCT CODE        | A (mm) | B (mm) | NØ (mm) | VENTING<br>SYSTEM |  |  |  |
| TL300CSFSK                     | 585    | 650    | 300     | NO                |  |  |  |
| TL400CSFSK                     | 653    | 750    | 400     | NO                |  |  |  |
| TL500CSFSK                     | 735    | 850    | 500     | NO                |  |  |  |

## LEGEND:

A= WIDTH

B= LENGTH

N= NOMINAL SIZE

| DO NOT SCALE DRAWINGS, USE FIGURED DIMENSIONS                                                                                                                                                                                                          | Rev. Issue / Amendment | Ву | App. Date | Client Project                                           |                 |
|--------------------------------------------------------------------------------------------------------------------------------------------------------------------------------------------------------------------------------------------------------|------------------------|----|-----------|----------------------------------------------------------|-----------------|
| 12 Turbo Road,<br>Kings Park,<br>NSW 2148                                                                                                                                                                                                              | P1 ONLINE OVERVIEW     | KC | 19/03/19  | ONLINE PRODUCT OVERVIEW                                  | Designed<br>RLF |
| SKYSPAN © 2019 SkySpan<br>All Rights Reserved.                                                                                                                                                                                                         |                        |    |           | Title                                                    |                 |
| All Rights Reserved.                                                                                                                                                                                                                                   |                        |    |           | SUNPIPE TUBELIGHT - CORRUGATED Scale at A3 Date 19/03/19 | Drawn<br>KC     |
| COPYRIGHT: THE DESIGN AND DETAILS SHOWN ON THIS DRAWING ARE<br>SPECIFIC TO THIS PROJECT ONLY AND MAY NOT BE REPRODUCED IN WHOLE<br>OR IN PART OR BE USED FOR ANY OTHER PROJECT OR PURPOSE WITHOUT<br>THE WRITTEN CONSENT OF SKYSPAN AUSTRALIA PTY LTD. |                        |    |           | Job No. Drawing No.<br>TL-CS                             | Amdt.<br>P1     |