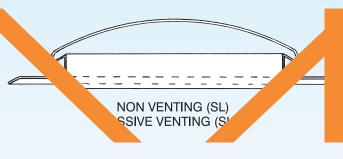

## **Options and Accessories**

- DIY SHAFT KITS
- DIFFUSERS
- SOLAR PROTECTION
- VENTILATION
- SECURITY GRILLS
- FANS
- GLAZING OPTIONS
- POWDERCOATING
- SPECIAL SIZES

| <b>BASIC BLOCK SIZES</b> OVER 30 OTHER SPECIAL SIZES |                 |                        |                 |
|------------------------------------------------------|-----------------|------------------------|-----------------|
| MODEL NO.<br>SQUARE                                  | OPENING<br>SIZE | MODEL NO.<br>RECTANGLE | OPENING<br>SIZE |
| 400 CT                                               | 400 x 400mm     | 4060 CT                | 400 x 600mm     |
| 500 CT                                               | 500 x 500mm     | 4080 CT                | 400 x 800mm     |
| 600 CT                                               | 600 x 600mm     | 40110 CT               | 400 x 1100mm    |
| 800 CT                                               | 800 x 800mm     | 5070 CT                | 500 x 700mm     |
| 900 CT                                               | 900 x 900mm     | 50110 CT               | 500 x 1100mm    |
| 1100 CT                                              | 1100 x 1100mm   | 80110 CT               | 800 x 1100mm    |