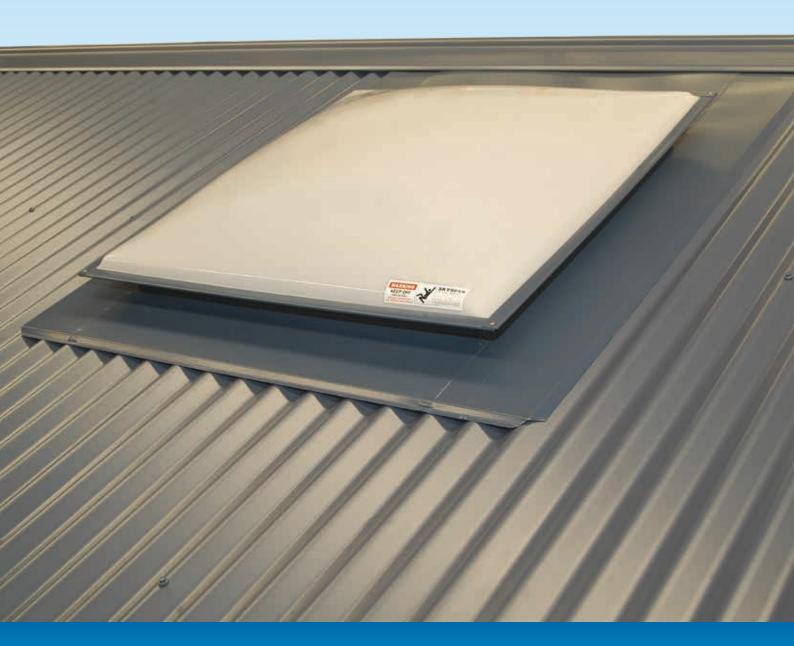

## SKYLIGHTING SYSTEMS

Skyspan's Corrugated Iron Skylights are designed for easy installation, durability, economy and a low silhouette.

The standard dome is formed from 3.0mm opal acrylic and 4.5mm for larger sizes, depending on unit size. Tint and clear domes also available.

The Skyspan flashing is manufactured from 0.7mm zincalume for long service life and can be supplied in galvanised steel, copper, stainless steel and aluminium.

There is no fixing through glazing allowing for thermal cycling.