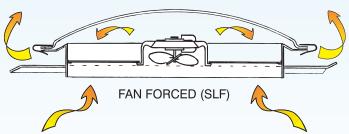

## **Options and Accessories**

- DIY SHAFT KITS
- DIFFUSERS
- SOLAR PROTECTION
- VENTILATION
- SECURITY GRILLS
- FANS
- GLAZING OPTIONS
- POWDERCOATING
- SPECIAL SIZES

| <b>BASIC BLOCK SIZES</b> OVER 30 OTHER SPECIAL SIZES |                 |                        |                 |
|------------------------------------------------------|-----------------|------------------------|-----------------|
| MODEL NO.<br>SQUARE                                  | OPENING<br>SIZE | MODEL NO.<br>RECTANGLE | OPENING<br>SIZE |
| 400 CT                                               | 400 x 400mm     | 4060 CT                | 400 x 600mm     |
| 500 CT                                               | 500 x 500mm     | 4080 CT                | 400 x 800mm     |
| 600 CT                                               | 600 x 600mm     | 40110 CT               | 400 x 1100mm    |
| 800 CT                                               | 800 x 800mm     | 5070 CT                | 500 x 700mm     |
| 900 CT                                               | 900 x 900mm     | 50110 CT               | 500 x 1100mm    |
| 1100 CT                                              | 1100 x 1100mm   | 80110 CT               | 800 x 1100mm    |