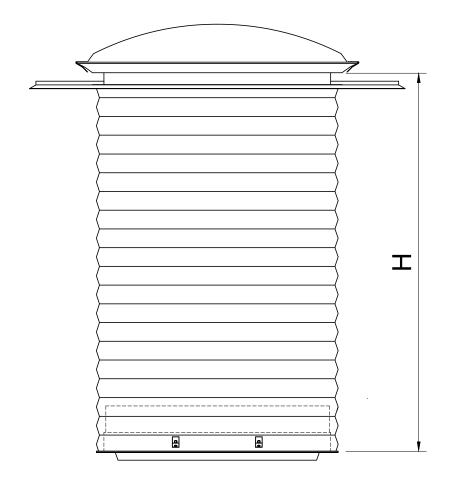

| FLEXISHAFT KIT (PRISMATIC DIFFUSER VENTED) SQUARE AVAILABLE SIZES |        |           |  |  |  |
|-------------------------------------------------------------------|--------|-----------|--|--|--|
| A (mm)                                                            | B (mm) | H (m)     |  |  |  |
| 400                                                               | 400    | 1 - 2 - 3 |  |  |  |
| 500                                                               | 500    | 1 - 2 - 3 |  |  |  |
| 600                                                               | 600    | 1 - 2 - 3 |  |  |  |
| 800                                                               | 800    | 1 - 2 - 3 |  |  |  |
| 900                                                               | 900    | 1 - 2 - 3 |  |  |  |

| FLEXISHAFT KIT (PRISMATIC DIFFUSER<br>VENTED) RECTANGULAR AVAILABLE<br>SIZES |        |           |  |  |  |
|------------------------------------------------------------------------------|--------|-----------|--|--|--|
| A (mm)                                                                       | B (mm) | H (m)     |  |  |  |
| 400                                                                          | 800    | 1 - 2 - 3 |  |  |  |
| 500                                                                          | 700    | 1 - 2 - 3 |  |  |  |
| 500                                                                          | 1100   | 1 - 2 - 3 |  |  |  |
| 600                                                                          | 1200   | 1 - 2 - 3 |  |  |  |