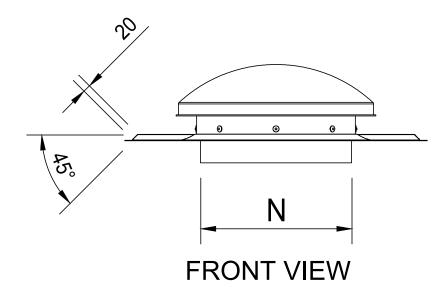

E VIEW ISOMETRIC VIEW

| SUNPIPE TUBELIGHT - TILE (VENTED) |        |        |         |                   |  |  |  |  |  |
|-----------------------------------|--------|--------|---------|-------------------|--|--|--|--|--|
| SKYSPAN<br>PRODUCT CODE           | A (mm) | B (mm) | NØ (mm) | VENTING<br>SYSTEM |  |  |  |  |  |
| TL400TUFSK                        | 710    | 915    | 400     | YES               |  |  |  |  |  |

| LEGEND:   |  |
|-----------|--|
| A= WIDTH  |  |
| B= LENGTH |  |
|           |  |

N= NOMINAL SIZE

| DO NOT SCALE DRAWINGS, USE FIGURED DIMENSIONS                                                                                | Rev. | Issue / Amendment | Ву | App. Date | Client   Project                          |             |             |          |
|------------------------------------------------------------------------------------------------------------------------------|------|-------------------|----|-----------|-------------------------------------------|-------------|-------------|----------|
| 12 Turbo Road,<br>Kings Park,                                                                                                | P1   | ONLINE OVERVIEW   | KC | 19/03/19  | ONLINE PRODUCT OVERVIEW                   |             |             |          |
| NSW 2148                                                                                                                     |      | ONLINE OVERVIEW   | NO | 10/00/10  | S. L. |             |             | Designed |
| SKYSPAN © 2019 SkySpan All Rights Reserved.                                                                                  |      |                   |    |           | Title                                     |             |             | RLF      |
| All Rights Reserved.                                                                                                         |      |                   |    |           | SUNPIPE TUBELIGHT - TILE (VENTED)         | Scale at A3 | Date        | Drawn    |
|                                                                                                                              |      |                   |    |           | OOM II E TOBELIOTT - TIEE (VENTEB)        |             | 19/03/19    | KC       |
| COPYRIGHT: THE DESIGN AND DETAILS SHOWN ON THIS DRAWING ARE SPECIFIC TO THIS PROJECT ONLY AND MAY NOT BE REPRODUCED IN WHOLE |      |                   |    |           |                                           | Job No.     | Drawing No. | Amdt.    |
| OR IN PART OR BE USED FOR ANY OTHER PROJECT OR PURPOSE WITHOUT THE WRITTEN CONSENT OF SKYSPAN AUSTRALIA PTY LTD.             |      |                   |    |           |                                           |             | TLV-TU      | P1       |
| THE WRITTEN CONSENT OF SKYSPAN AUSTRALIA PTY LTD.                                                                            |      |                   |    |           |                                           |             | ILV-IU      | 1 1      |