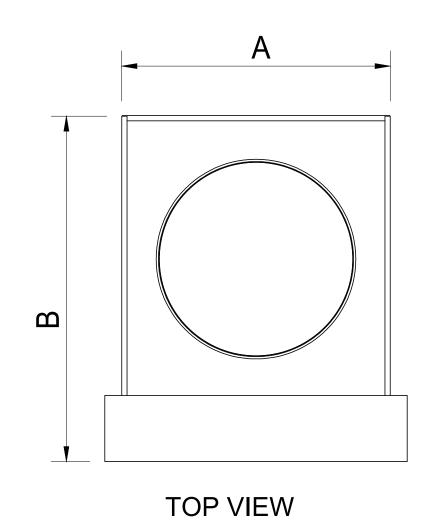

| LEGEND:   |  |
|-----------|--|
| A= WIDTH  |  |
| B= LENGTH |  |
|           |  |

N= NOMINAL SIZE

| DO NOT SCALE DRAWINGS, USE FIGURED DIMENSIONS                                                                                | Rev. | Issue / Amendment | Ву | App. Date | Client   Project                          |             |             |          |
|------------------------------------------------------------------------------------------------------------------------------|------|-------------------|----|-----------|-------------------------------------------|-------------|-------------|----------|
| 12 Turbo Road,<br>Kings Park,                                                                                                | P1   | ONLINE OVERVIEW   | KC | 19/03/19  | ONLINE PRODUCT OVERVIEW                   |             |             |          |
| NSW 2148                                                                                                                     |      | ONLINE OVERVIEW   | NO | 10/00/10  | S. L. |             |             | Designed |
| SKYSPAN © 2019 SkySpan All Rights Reserved.                                                                                  |      |                   |    |           | Title                                     |             |             | RLF      |
| All Rights Reserved.                                                                                                         |      |                   |    |           | SUNPIPE TUBELIGHT - TILE (VENTED)         | Scale at A3 | Date        | Drawn    |
|                                                                                                                              |      |                   |    |           | OOM II E TOBELIOTT - TIEE (VENTEB)        |             | 19/03/19    | KC       |
| COPYRIGHT: THE DESIGN AND DETAILS SHOWN ON THIS DRAWING ARE SPECIFIC TO THIS PROJECT ONLY AND MAY NOT BE REPRODUCED IN WHOLE |      |                   |    |           |                                           | Job No.     | Drawing No. | Amdt.    |
| OR IN PART OR BE USED FOR ANY OTHER PROJECT OR PURPOSE WITHOUT THE WRITTEN CONSENT OF SKYSPAN AUSTRALIA PTY LTD.             |      |                   |    |           |                                           |             | TLV-TU      | P1       |
| THE WRITTEN CONSENT OF SKYSPAN AUSTRALIA PTY LTD.                                                                            |      |                   |    |           |                                           |             | ILV-IU      | 1 1      |