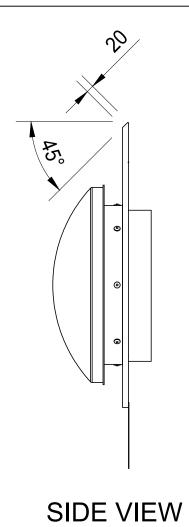

E VIEW ISOMETRIC VIEW

| SUNPIPE TUBELIGHT - TILE (VENTED) |        |        |         |                   |  |  |  |  |  |
|-----------------------------------|--------|--------|---------|-------------------|--|--|--|--|--|
| SKYSPAN<br>PRODUCT CODE           | A (mm) | B (mm) | NØ (mm) | VENTING<br>SYSTEM |  |  |  |  |  |
| TL400TUFSK                        | 710    | 915    | 400     | YES               |  |  |  |  |  |