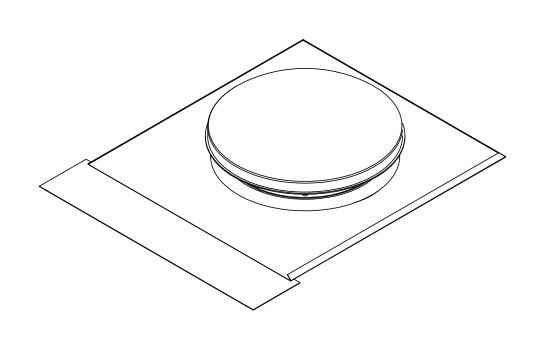

E VIEW ISOMETRIC VIEW

| SUNPIPE TUBELIGHT - TILE (VENTED) |        |        |         |                   |  |  |  |  |  |
|-----------------------------------|--------|--------|---------|-------------------|--|--|--|--|--|
| SKYSPAN<br>PRODUCT CODE           | A (mm) | B (mm) | NØ (mm) | VENTING<br>SYSTEM |  |  |  |  |  |
| TL400TUFSK                        | 710    | 915    | 400     | YES               |  |  |  |  |  |