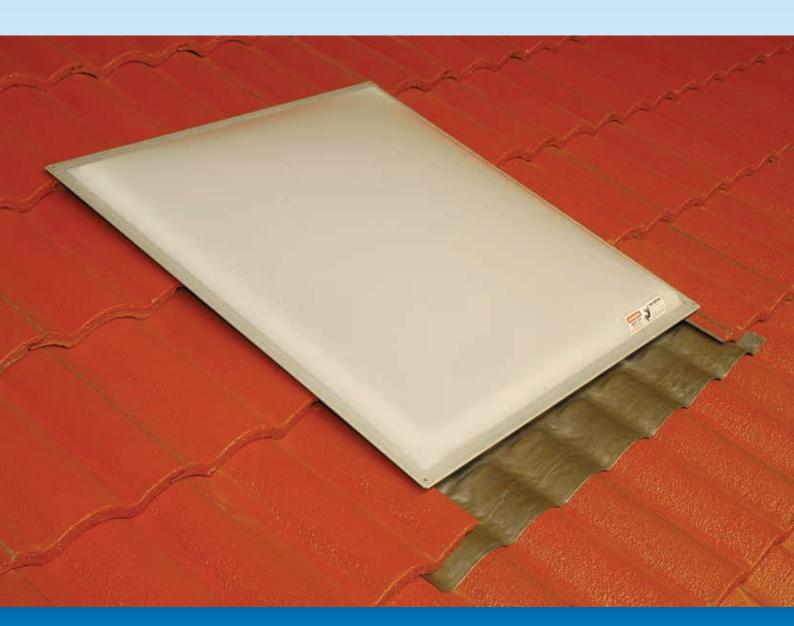

## TRADITIONAL TILE SKYLIGHTING SYSTEMS

Skyspan traditional skylights fit all terracotta and concrete tile profiles. The complete unit is manufactured from Galvabond for durability and is designed for economy, a low silhouette and easy installation. The skylight can be supplied in aluminium, stainless steel and copper. The standard dome is formed from 3.0mm acrylic and 4.5mm for larger sizes.

There are no fixings through the glazing to allow for thermal cycling.