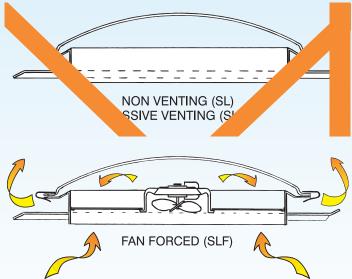

## **Options and Accessories**

- DIY SHAFT KITS
- DIFFUSERS
- SOLAR PROTECTION
- VENTILATION
- SECURITY GRILLS
- FANS
- GLAZING OPTIONS
- SPECIAL SIZES
- POWDERCOATING

|   | BASIC BLOCK SIZES<br>OVER 30 OTHER SPECIAL SIZES |                 |                        |                 |
|---|--------------------------------------------------|-----------------|------------------------|-----------------|
|   | MODEL NO.<br>SQUARE                              | OPENING<br>SIZE | MODEL NO.<br>RECTANGLE | OPENING<br>SIZE |
| Ň | 400 TU                                           | 400 x 400mm     | 4060 TU                | 400 x 600mm     |
|   | 500 TU                                           | 500 x 500mm     | 4080 TU                | 400 x 800mm     |
|   | 600 TU                                           | 600 x 600mm     | 40110 TU               | 400 x 1100mm    |
|   | 800 TU                                           | 800 x 800mm     | 5070 TU                | 500 x 700mm     |
|   | 900 TU                                           | 900 x 900mm     | 50110 TU               | 500 x 1100mm    |
|   | 1100 TU                                          | 1100 x 1100mm   | 80110 TU               | 800 x 1100mm    |
|   |                                                  |                 |                        |                 |