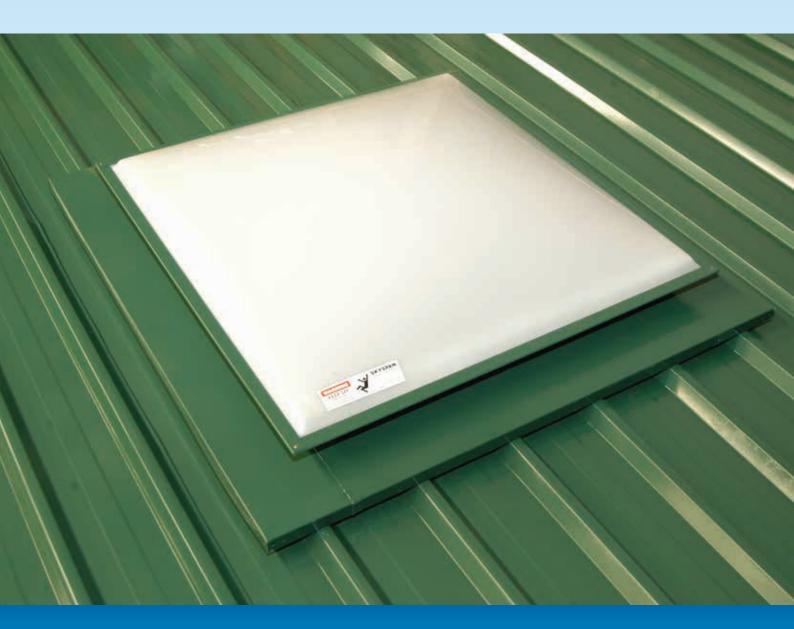

## SKYLIGHTING SYSTEMS

Skyspan's Metal Deck Skylights fit all types of metal deck roofing, and are suitable for most hob-mounting applications.

The complete unit is manufactured from 0.7mm zincalume for durability and is designed for economy, a low silhouette and easy installation. The skylight can be supplied in galvanised steel, stainless steel, copper and aluminium if required. The standard dome is formed from 3mm opal acrylic as standard and 4.5mm for larger sizes, depending on unit size. There is no fixing through glazing allowing for thermal cycling.