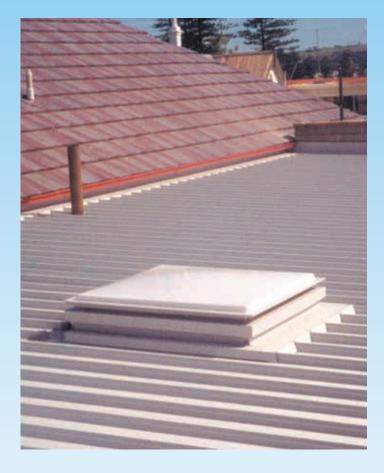

## SKYLIGHTING SYSTEMS

Skyspan's Metal Deck Skylights fit all types of metal deck roofing, and are suitable for most hob-mounting applications.

The complete unit is manufactured from 0.7mm zincalume for durability and is designed for economy, a low silhouette and easy installation. The skylight can be supplied in galvanised steel, stainless steel, copper and aluminium if required. The standard dome is formed from 3mm opal acrylic as standard and 4.5mm for larger sizes, depending on unit size. There is no fixing through glazing allowing for thermal cycling.