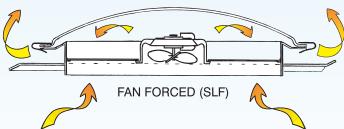

## **Options and Accessories**

- DIY SHAFT KITS
- DIFFUSERS
- SOLAR PROTECTION
- VENTILATION
- SECURITY GRILLS
- FANS
- GLAZING OPTIONS
- SPECIAL SIZES
- POWDERCOATING

| <b>BASIC BLOCK SIZES</b> OVER 30 OTHER SPECIAL SIZES |                 |                        |                 |
|------------------------------------------------------|-----------------|------------------------|-----------------|
| MODEL NO.<br>SQUARE                                  | OPENING<br>SIZE | MODEL NO.<br>RECTANGLE | OPENING<br>SIZE |
| 400 AU                                               | 400 x 400mm     | 4060 AU                | 400 x 600mm     |
| 500 AU                                               | 500 x 500mm     | 4080 AU                | 400 x 800mm     |
| 600 AU                                               | 600 x 600mm     | 40110 AU               | 400 x 1100mm    |
| 800 AU                                               | 800 x 800mm     | 5070 AU                | 500 x 700mm     |
| 900 AU                                               | 900 x 900mm     | 50110 AU               | 500 x 1100mm    |
| 1100 AU                                              | 1100 x 1100mm   | 80110 AU               | 800 x 1100mm    |